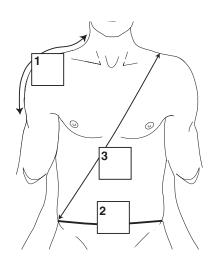

Optional Shoulder Strap Measurements (1, 2 and 3)

### **OPTIONAL SHOULDER STRAP MEASURMENTS:** (See diagram)

- Length from end of last measurement to base of neck, with arm at side (same side as sleeve or gauntlet)
- 2. Waist Circumference
- **3. Diagonal Length** for Shoulder Flap with retaining strap