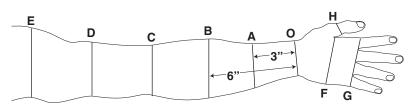

### Letters (Sleeves & Gauntlets)

- A. 3" from wrist (O)
- B. 6" from wrist (O)
- C. Elbow
- D. Halfway between C and E
- E. Axilla
- F. Palm at web of thumb
- G. Palm at base of fingers
- H. Between thumb joints
- O. Wrist, ahead of wrist bone toward hand

### **SLEEVES**

| LEFT |       |        |              |       | RIGHT |        |              |  |  |
|------|-------|--------|--------------|-------|-------|--------|--------------|--|--|
|      | Girth | Length |              | Girth |       | Length |              |  |  |
| Е    |       | O to E |              | Е     |       | O to E |              |  |  |
| D    |       | O to D |              | D     |       | O to D |              |  |  |
| С    |       | O to C |              | С     |       | O to C |              |  |  |
| В    |       | O to B | 6" (15.2 cm) | В     |       | O to B | 6" (15.2 cm) |  |  |
| Α    |       | O to A | 3" (7.6 cm)  | Α     |       | O to A | 3" (7.6 cm)  |  |  |
| 0    |       |        | 0            |       |       |        |              |  |  |

## **GAUNTLETS** □ Separate □ One Piece with Sleeve

|   | LEFT  |        |  |       | RIGHT |        |  |  |
|---|-------|--------|--|-------|-------|--------|--|--|
|   | Girth | Length |  | Girth |       | Length |  |  |
| F |       | O to F |  | F     |       | O to F |  |  |
| G |       | O to G |  | G     |       | O to G |  |  |
| Н |       |        |  | Н     |       |        |  |  |
| 0 |       |        |  | 0     |       |        |  |  |