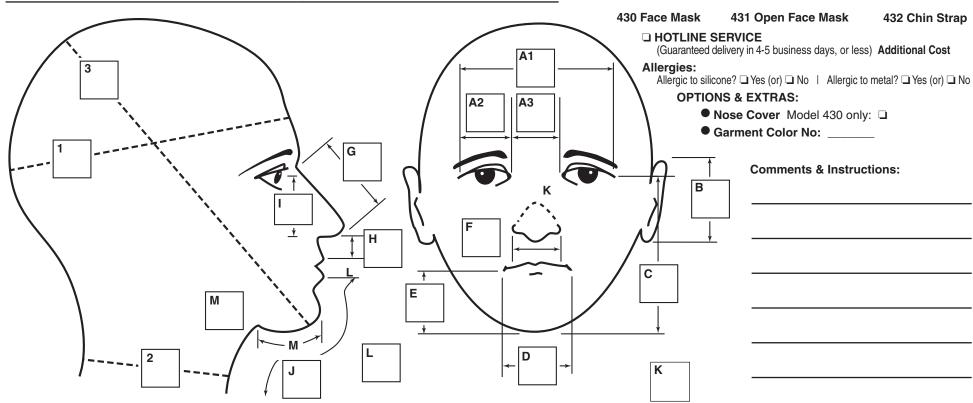

## **PLEASE CHECK ONE:**

- □ Burn
- **□** Lymphedema
- 1. Circumference above eyebrows
- 2. Circumference of neck
- 3. Circumference point of chin around to crown of head
- A1. Width of both eyes
- A2. Width of one eye
- A3. Width between eyes
- B. Length of ear
- Length chin to eye center plane
- D. Width of mouth

- Length chin to mouth at corner
- Width of nose
- G. Length of nose
- Length bottom of nose to top of lip.
- Length nostril to eye center plane
- J. Contour bottom of lip to desired neck length
- Contour across nose at tip for nose cover
- Width of Lips (top to bottom)
- M. Contour chin to neck